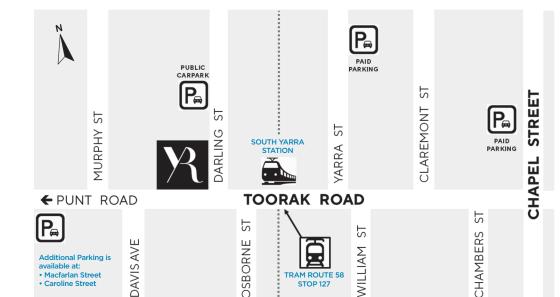

# YARRA Radiology

145-147 Toorak Rd South Yarra VIC 3141

T: 1300 177 199 F: 9006 0799 E: info@yarraradiology.com.au www.yarraradiology.com.au

Located within 1 minute walking distance from South Yarra Train Station and Tram Stop.

# **FIND US**

145-147 Toorak Rd, South Yarra VIC 3141